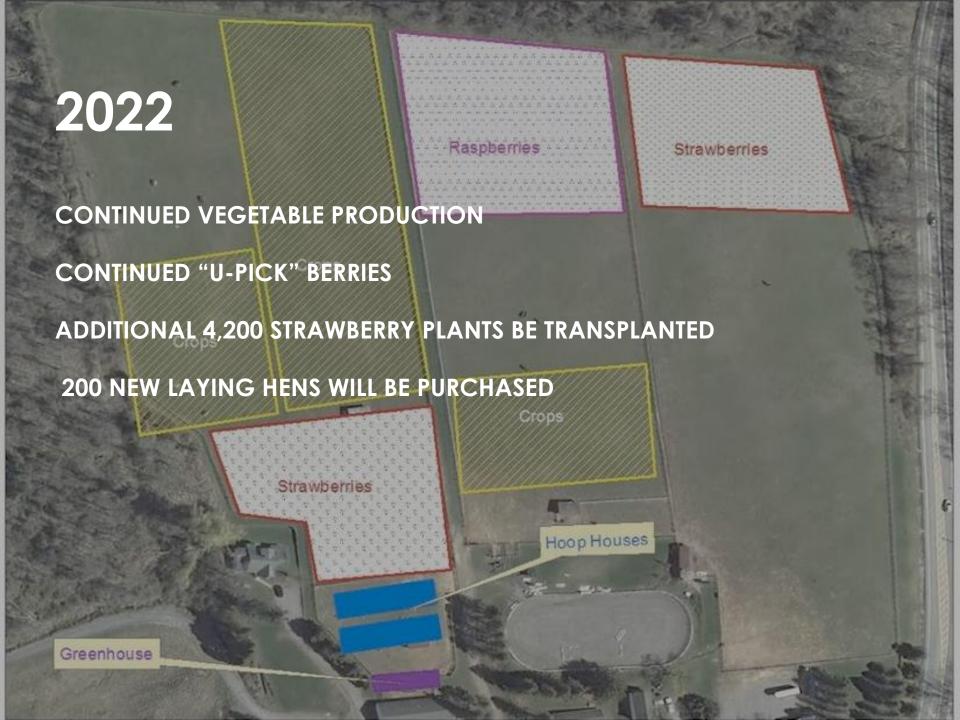

## FARM OBJECTIVES

AS A DESTINATION, PROVIDE AN ENJOYABLE AND EDUCATIONAL EXPERIENCE FOR VISITORS

EXEMPLIFY BEST PRACTICES IN REGENERATIVE AND SUSTAINABLE AGRICULTURE

PROVIDE TILLY'S TABLE, THE OFFICE OF SENIOR RESOURCES, AND BOCES CULINARY PROGRAM WITH THE HIGHEST QUALITY PRODUCT AT FAIR MARKET VALUE

ABSTAIN FROM COMPETING DIRECTLY WITH FOR PROFIT FARMS WITHIN PUTNAM COUNTY WHILE ATTRACTING CUSTOMERS TO PUTNAM FARMING AND TOURISM

| YEAR   | EXPENSE      | REVENUE      | ESTIMATED NET |
|--------|--------------|--------------|---------------|
|        |              |              |               |
| 2018   | \$7,000.00   | \$15,449.19  | \$8,449.19    |
| 2019   | \$22,474.69  | \$40,000.00  | \$17,525.31   |
| 2020   | \$29,388.00  | \$75,000.00  | \$45,612.00   |
| 2021   | \$37,342.00  | \$80,000.00  | \$42,658.00   |
| 2022   | \$23,254.20  | \$90,000.00  | \$66,745.80   |
| TOTAL: | \$119,458.89 | \$300,449.19 | \$180,990.30  |