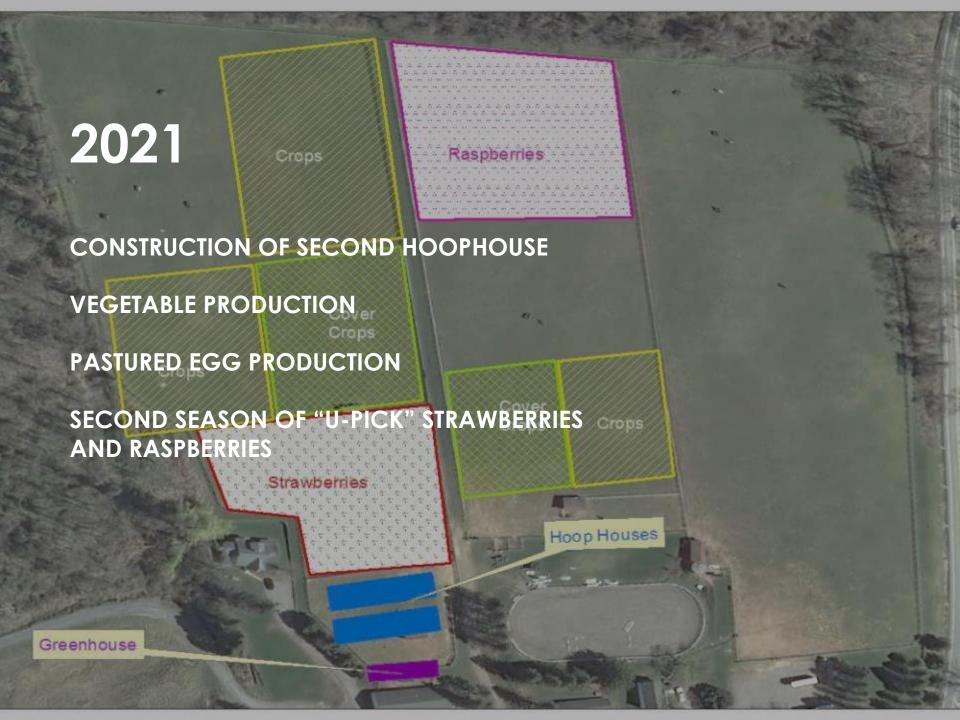

## FARM OBJECTIVES

AS A DESTINATION, PROVIDE AN ENJOYABLE AND EDUCATIONAL EXPERIENCE FOR VISITORS

EXEMPLIFY BEST PRACTICES IN REGENERATIVE AND SUSTAINABLE AGRICULTURE

PROVIDE TILLY'S TABLE, THE OFFICE OF SENIOR RESOURCES, AND BOCES CULINARY PROGRAM WITH THE HIGHEST QUALITY PRODUCT AT FAIR MARKET VALUE

ABSTAIN FROM COMPETING DIRECTLY WITH FOR PROFIT FARMS WITHIN PUTNAM COUNTY WHILE ATTRACTING CUSTOMERS TO PUTNAM FARMING AND TOURISM

| YEAR   | EXPENSE      | REVENUE      | ESTIMATED NET |
|--------|--------------|--------------|---------------|
|        |              |              |               |
| 2018   | \$7,000.00   | \$15,449.19  | \$8,449.19    |
| 2019   | \$22,474.69  | \$40,000.00  | \$17,525.31   |
| 2020   | \$29,388.00  | \$75,000.00  | \$45,612.00   |
| 2021   | \$37,342.00  | \$80,000.00  | \$42,658.00   |
| 2022   | \$23,254.20  | \$90,000.00  | \$66,745.80   |
| TOTAL: | \$119,458.89 | \$300,449.19 | \$180,990.30  |