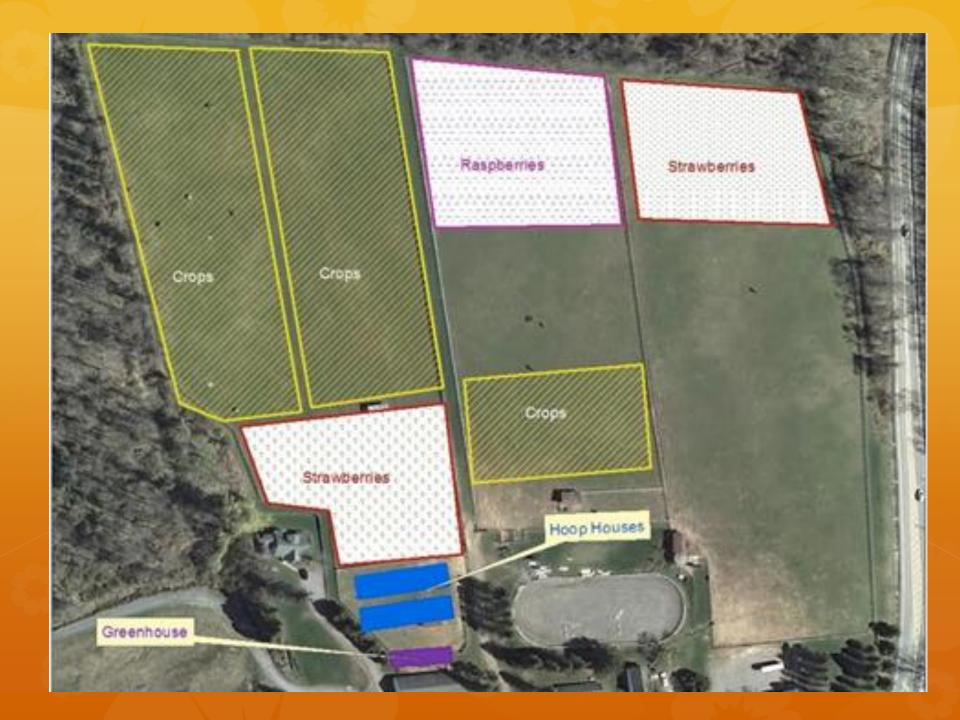

## FARM OBJECTIVES

AS A DESTINATION, PROVIDE AN ENJOYABLE AND EDUCATIONAL EXPERIENCE FOR VISITORS

EXEMPLIFY BEST PRACTICES IN REGENERATIVE AND SUSTAINABLE AGRICULTURE

PROVIDE TILLY'S TABLE, THE OFFICE OF SENIOR RESOURCES, AND BOCES CULINARY PROGRAM WITH THE HIGHEST QUALITY PRODUCT AT FAIR MARKET VALUE

ABSTAIN FROM COMPETING DIRECTLY WITH FOR PROFIT FARMS WITHIN PUTNAM COUNTY WHILE ATTRACTING CUSTOMERS TO PUTNAM FARMING AND TOURISM

















| YEAR   | EXPENSE      | REVENUE      | ESTIMATED NET |
|--------|--------------|--------------|---------------|
|        |              |              |               |
| 2018   | \$7,000.00   | \$15,449.19  | \$8,449.19    |
| 2019   | \$22,474.69  | \$40,000.00  | \$17,525.31   |
| 2020   | \$29,388.00  | \$75,000.00  | \$45,612.00   |
| 2021   | \$37,342.00  | \$80,000.00  | \$42,658.00   |
| 2022   | \$23,254.20  | \$90,000.00  | \$66,745.80   |
| TOTAL: | \$119,458.89 | \$300,449.19 | \$180,990.30  |