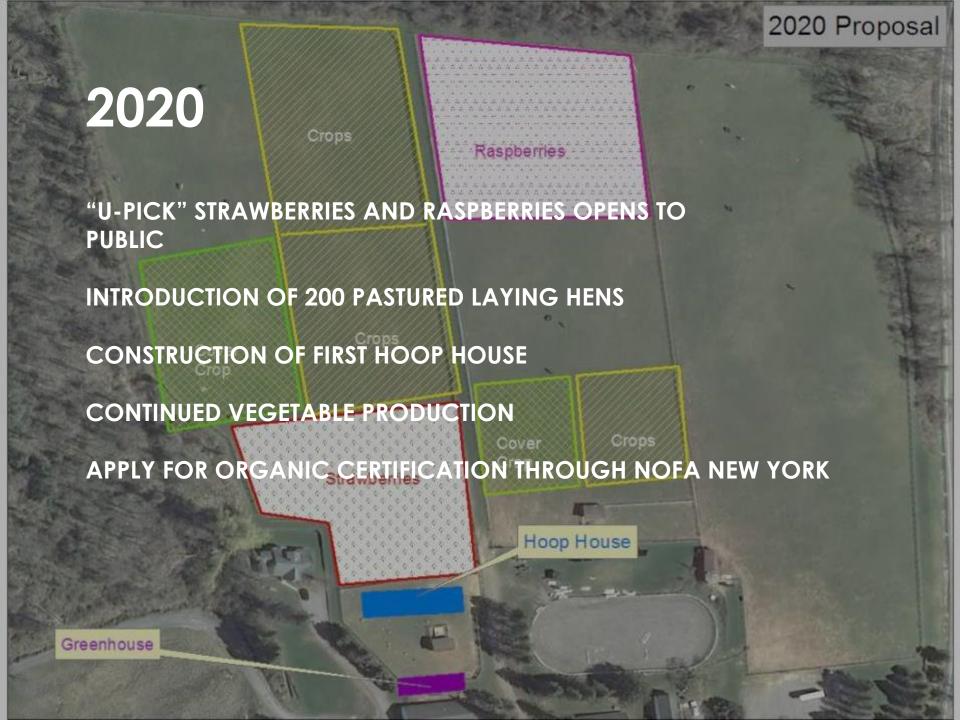

## FARM OBJECTIVES

AS A DESTINATION, PROVIDE AN ENJOYABLE AND EDUCATIONAL EXPERIENCE FOR VISITORS

EXEMPLIFY BEST PRACTICES IN REGENERATIVE AND SUSTAINABLE AGRICULTURE

PROVIDE TILLY'S TABLE, THE OFFICE OF SENIOR RESOURCES, AND BOCES CULINARY PROGRAM WITH THE HIGHEST QUALITY PRODUCT AT FAIR MARKET VALUE

ABSTAIN FROM COMPETING DIRECTLY WITH FOR PROFIT FARMS WITHIN PUTNAM COUNTY WHILE ATTRACTING CUSTOMERS TO PUTNAM FARMING AND TOURISM

















| YEAR   | EXPENSE      | REVENUE      | ESTIMATED NET |
|--------|--------------|--------------|---------------|
|        |              |              |               |
| 2018   | \$7,000.00   | \$15,449.19  | \$8,449.19    |
| 2019   | \$22,474.69  | \$40,000.00  | \$17,525.31   |
| 2020   | \$29,388.00  | \$75,000.00  | \$45,612.00   |
| 2021   | \$37,342.00  | \$80,000.00  | \$42,658.00   |
| 2022   | \$23,254.20  | \$90,000.00  | \$66,745.80   |
| TOTAL: | \$119,458.89 | \$300,449.19 | \$180,990.30  |