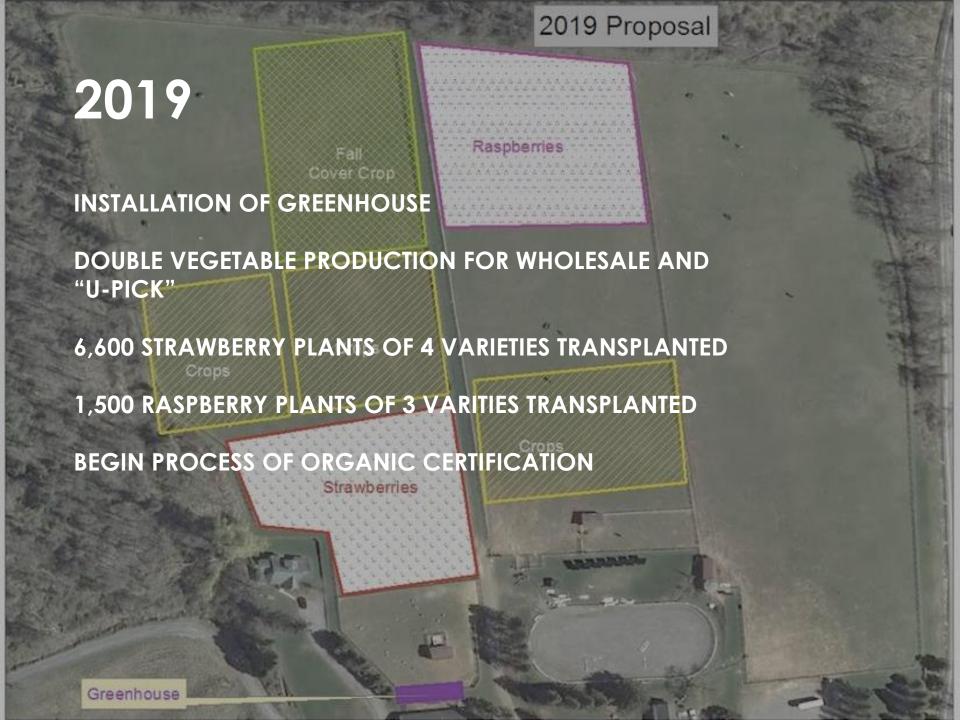

## FARM OBJECTIVES

AS A DESTINATION, PROVIDE AN ENJOYABLE AND EDUCATIONAL EXPERIENCE FOR VISITORS

EXEMPLIFY BEST PRACTICES IN REGENERATIVE AND SUSTAINABLE AGRICULTURE

PROVIDE TILLY'S TABLE, THE OFFICE OF SENIOR RESOURCES, AND BOCES CULINARY PROGRAM WITH THE HIGHEST QUALITY PRODUCT AT FAIR MARKET VALUE

ABSTAIN FROM COMPETING DIRECTLY WITH FOR PROFIT FARMS WITHIN PUTNAM COUNTY WHILE ATTRACTING CUSTOMERS TO PUTNAM FARMING AND TOURISM

















| YEAR   | EXPENSE      | REVENUE      | ESTIMATED NET |
|--------|--------------|--------------|---------------|
|        |              |              |               |
| 2018   | \$7,000.00   | \$15,449.19  | \$8,449.19    |
| 2019   | \$22,474.69  | \$40,000.00  | \$17,525.31   |
| 2020   | \$29,388.00  | \$75,000.00  | \$45,612.00   |
| 2021   | \$37,342.00  | \$80,000.00  | \$42,658.00   |
| 2022   | \$23,254.20  | \$90,000.00  | \$66,745.80   |
| TOTAL: | \$119,458.89 | \$300,449.19 | \$180,990.30  |