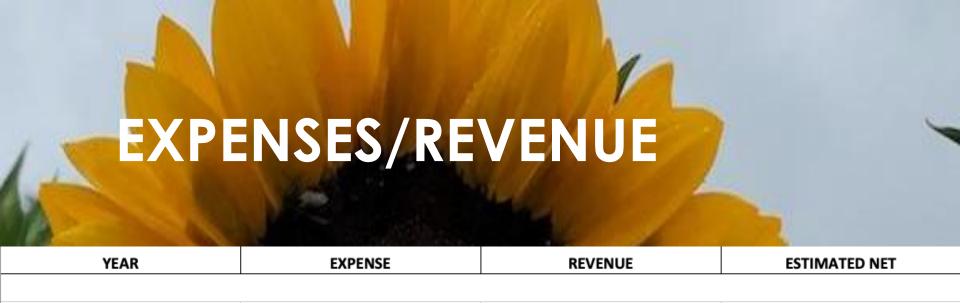

ABSTAIN FROM COMPETING DIRECTLY WITH FOR PROFIT FARMS WITHIN PUTNAM COUNTY WHILE ATTRACTING CUSTOMERS TO PUTNAM FARMING AND TOURISM

| YEAR   | EXPENSE      | REVENUE      | ESTIMATED NET |
|--------|--------------|--------------|---------------|
|        |              |              |               |
| 2018   | \$7,000.00   | \$15,449.19  | \$8,449.19    |
| 2019   | \$22,474.69  | \$40,000.00  | \$17,525.31   |
| 2020   | \$29,388.00  | \$75,000.00  | \$45,612.00   |
| 2021   | \$37,342.00  | \$80,000.00  | \$42,658.00   |
| 2022   | \$23,254.20  | \$90,000.00  | \$66,745.80   |
| TOTAL: | \$119,458.89 | \$300,449.19 | \$180,990.30  |