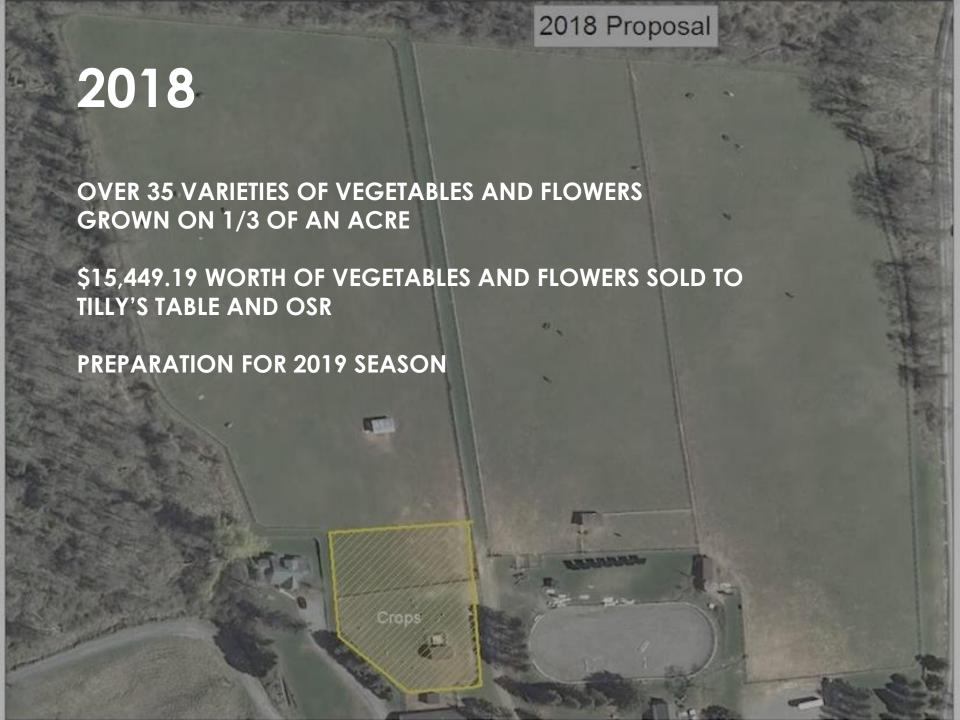

ABSTAIN FROM COMPETING DIRECTLY WITH FOR PROFIT FARMS WITHIN PUTNAM COUNTY WHILE ATTRACTING CUSTOMERS TO PUTNAM FARMING AND TOURISM

| YEAR   | EXPENSE      | REVENUE      | ESTIMATED NET |
|--------|--------------|--------------|---------------|
|        |              |              |               |
| 2018   | \$7,000.00   | \$15,449.19  | \$8,449.19    |
| 2019   | \$22,474.69  | \$40,000.00  | \$17,525.31   |
| 2020   | \$29,388.00  | \$75,000.00  | \$45,612.00   |
| 2021   | \$37,342.00  | \$80,000.00  | \$42,658.00   |
| 2022   | \$23,254.20  | \$90,000.00  | \$66,745.80   |
| TOTAL: | \$119,458.89 | \$300,449.19 | \$180,990.30  |