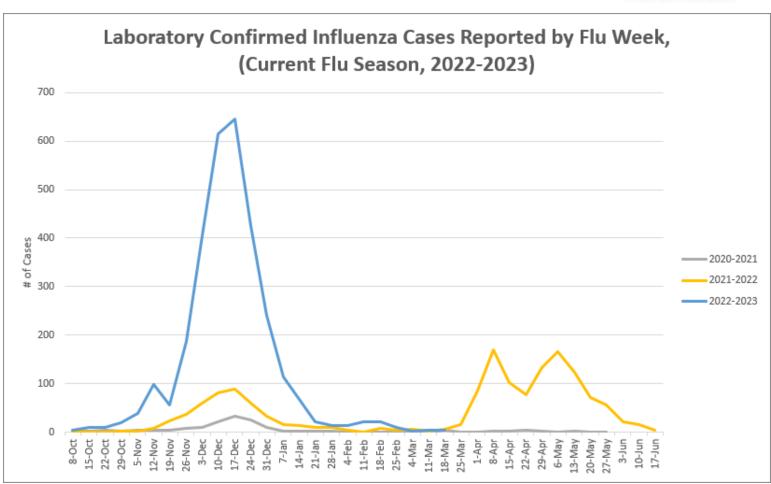

| Week Ending | # Cases | # Flu A | # Flu B | # Unspecified | Cases YTD |
|-------------|---------|---------|---------|---------------|-----------|
| 10/8/2022   | 4       | 3       | 0       | 1             | 4         |
| 10/15/2022  | 9       | 8       | 1       | 0             | 13        |
| 10/22/2022  | 10      | 10      | 0       | 0             | 23        |
| 10/29/2022  | 19      | 15      | 3       | 1             | 42        |
| 11/5/2022   | 39      | 33      | 4       | 2             | 81        |
| 11/12/2022  | 98      | 90      | 5       | 3             | 179       |
| 11/19/2022  | 56      | 54      | 2       | 0             | 235       |
| 11/26/2022  | 186     | 185     | 2       | 1             | 421       |
| 12/3/2022   | 405     | 393     | 5       | 7             | 826       |
| 12/10/2022  | 617     | 574     | 7       | 36            | 1443      |
| 12/17/2022  | 643     | 595     | 6       | 43            | 2086      |
| 12/24/2022  | 426     | 417     | 2       | 11            | 2512      |
| 12/31/2022  | 241     | 238     | 1       | 5             | 2753      |
| 1/7/2023    | 113     | 98      | 4       | 14            | 2866      |
| 1/14/2023   | 67      | 60      | 5       | 5             | 2933      |
| 1/21/2023   | 21      | 16      | 4       | 1             | 2954      |
| 1/28/2023   | 13      | 10      | 2       | 1             | 2967      |
| 2/4/2023    | 13      | 6       | 8       | 0             | 2980      |
| 2/11/2023   | 22      | 4       | 16      | 2             | 3002      |
| 2/18/2023   | 22      | 8       | 12      | 3             | 3024      |
| 2/25/2023   | 10      | 3       | 7       | 1             | 3034      |
| 3/4/2023    | 2       | 0       | 1       | 1             | 3036      |
| 3/11/2023   | 3       | 1       | 2       | 0             | 3039      |
| 3/18/2023   | 3       | 0       | 3       | 0             | 3042      |

<sup>\*#</sup> Cases is a count of individuals testing positive for Flu. # Flu A , # Flu B, & # Unspecified is a count of positive lab reports.