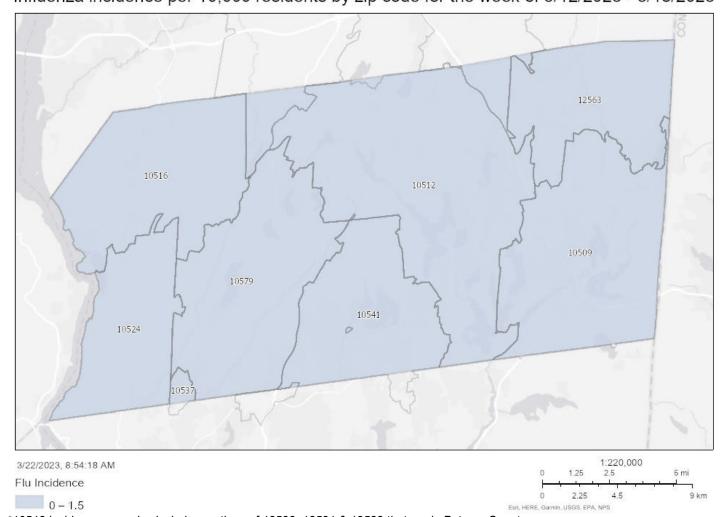

## **Putnam County Weekly Influenza Surveillance Report**

County and zip code level surveillance data is provided weekly to inform health care provider decision making on flu like illness.

Influenza incidence per 10,000 residents by zip code for the week of 3/12/2023 - 3/18/2023

\*10512 incidence area also includes portions of 12533, 12531 & 12582 that are in Putnam County. 10541 incidence area also includes 10542 & portion of 10588 that is in Putnam County.

Putnam County Health Dept. Esri, HERE, Garmin, USGS, EPA, NPS |